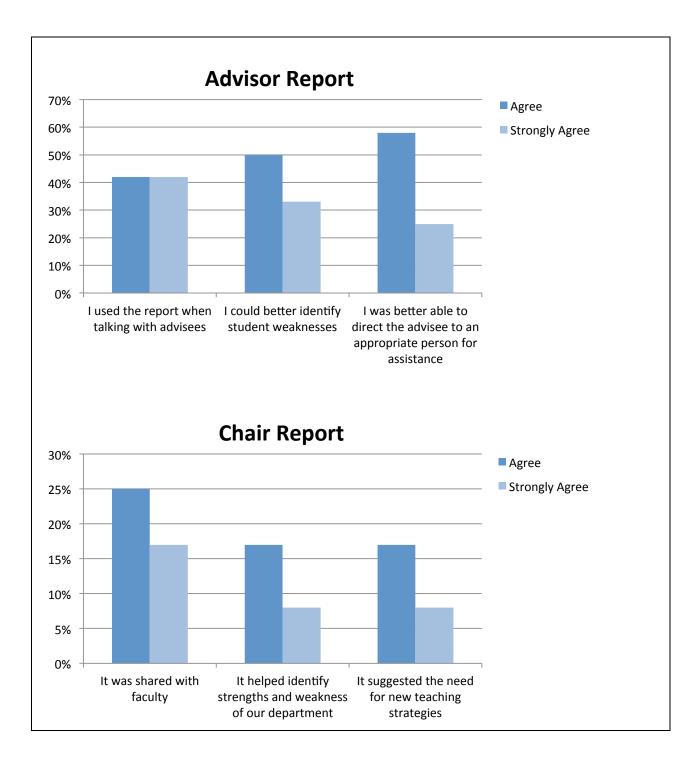

## APPENDIX

Figure A1. Several screen shots from the database. A). The MSI tab provides a view of the first year courses with an example from the Musculoskeletal sections. Data on the right show discipline results for this section. Cumulative discipline data are viewed at the Cumulative tab. B). The MSII tab provides a similar view of a second year section. C). The MSIII tab provides a view of each required clerkship, core site the student is assigned, and shelf exams taken in the clerkship.